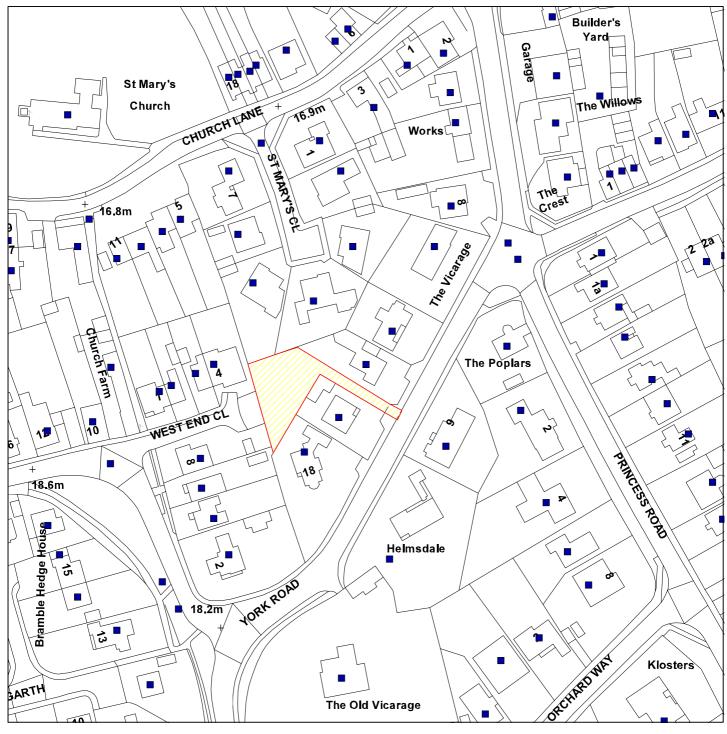

## 13/00474/FUL

## Harlestone, 14 York Road, Strensall

Scale: 1:1250

Reproduced from the Ordnance Survey map with the permission of the Controller of Her Majesty's Stationery Office © Crown Copyright 2000.

Unauthorised reproduction infringes Crown Copyright and may lead to prosecution or civil proceedings.